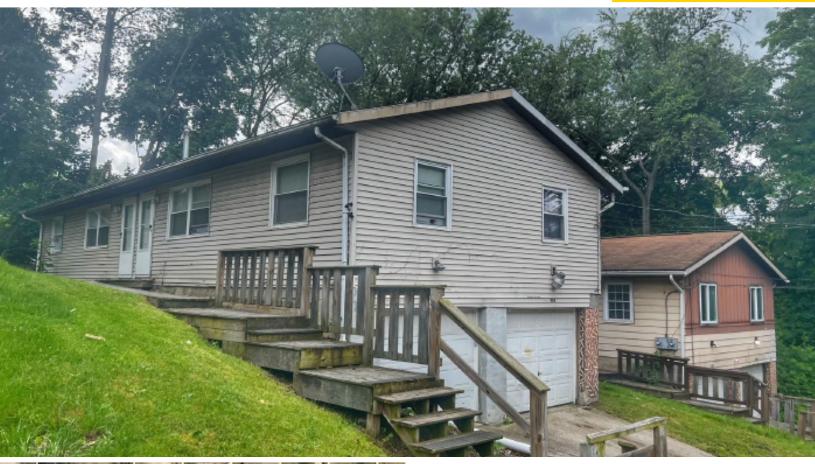

## **DUPLEX**

Goodyear Heights Area Summit Co. Akron City

> 1128 TONAWANDA AVE AKRON, OH 44305

Raised ranch style duplex built in 1965 with approx. 1,140 sq ft. Two bedrooms, living room, kitchen, and full shower/bath in each unit. Tenants pay water, gas, and electric. Current rent is \$600.00 per unit and rented. Summit County Parcel #6704055. Lot size 40' x 150'. Call to see how to buy this money maker at auction.