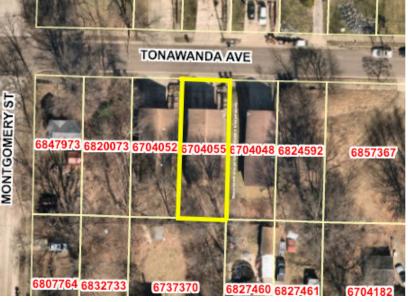

## **DUPLEX**

Goodyear Heights Area Summit Co. Akron City

> 1128 TONAWANDA AVE AKRON, OH 44305

Raised ranch style duplex built in 1965 with approx. 1,140 sq ft. Two bedrooms, living room, kitchen, and full shower/bath in each unit. Tenants pay water, gas, and electric. Current rent is \$600.00 per unit and rented. Summit County Parcel #6704055. Lot size 40' x 150'. Call to see how to buy this money maker at auction.